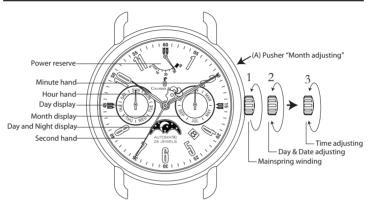

## 1) START

Being an automatic watch we suggest you wind it up completely the first time you use it (Position 1) Unscrew the crown and in this position rotat the crown will need to be wound manually 15 – 20 times to develop a sufficient power reserve to ensure the accuracy of the timepiece. You do not have to repete this action every day while the watch is in use, the watch will charge itself automatically.

## 2) ADJUSTING DAY

Adjust the day by rotating the crown counter-clockwise in "2" position.

3) ADJUSTING DATE

Adjust the date by rotating the crown clockwise in "2" position.

4) ADJUSTING TIME

Rotate the crown in "3" position and adjust the standard time. Then check if it is morning or afternoon and adjust correctly.

5) ADJUSTING MONTH

Push the button "A" and adjust the month.

If the button is not pushed to the end, the month is not changed perfectly.

- Important: After any operation make sure to screw the crown back to normal position 1 perfectly straight and closed. If the crown is not perfectly closed and straight it might be possible that water could enter into the watch.